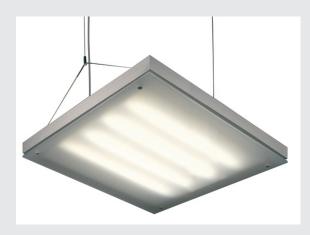

## pendant, T16 - 55cm, square, silver-grey, max. 96W

The T5 GRILL UNI pendant lamp is a professional fitting for surface mounting. Behind the frosted acrylic glass, which is mounted on a rectangular, silver-grey or white painted frame, there are four G5 sockets for T5 fluorescent tubes, providing 24W each. Thanks to the already incorporated electronic ballast, T5 GRILL UNI is ready for direct connection to 230V mains supply.