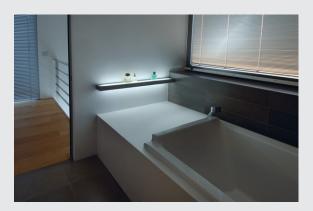

## FLAT 121

## wall light, T16, square, up-down, silver-grey, frosted glass, max. $21 \ensuremath{\mathsf{W}}$

The FLAT 121 wall light is made of aluminium and equipped with a frosted glass cover. Designed to use energy-saving T5 fluorescent tubes, the FLAT 121 wall light is ready for direct connection to the 230V mains supply thanks to the pre-installed ballast.