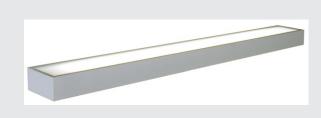

## FLAT 121

## wall light, T16, square, up-down, silver-grey, frosted glass, max. $21 \ensuremath{\mathsf{W}}$

The FLAT 121 wall light is made of aluminium and equipped with a frosted glass cover. Designed to use energy-saving T5 fluorescent tubes, the FLAT 121 wall light is ready for direct connection to the 230V mains supply thanks to the pre-installed ballast.