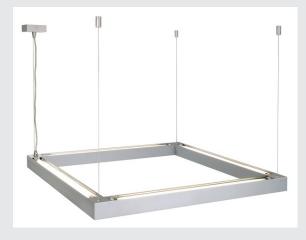

## pendant, T16, square, silver-grey, max. 96W

The OPEN GRILL pendant luminaire is a professional fitting for surface mounting. Within the rectangular, silver-grey painted frame, there are four G5 sockets for T5 fluorescent tubes, providing 24W each. Thanks to the already incorporated electronic ballasts, OPEN GRILL is ready for direct connection to 230V mains supply.