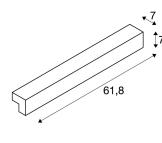

## **TECHNICAL DATA**

| Item no.:                           | 157431                 |
|-------------------------------------|------------------------|
| Lamps included                      | 0                      |
| Primary nominal voltage             | 220-240V ~50/60Hz mA/V |
| Secondary power / secondary voltage | 350 mA/V               |
| Width                               | 61.8 cm                |
| Height                              | 7.0 cm                 |
| Depth                               | 7.0 cm                 |
| Net weight                          | 1.281 kg               |
| Gross weight                        | 1.507 kg               |
| IP Code                             | IP 44                  |
| Safety class                        | 1                      |
| Assembly                            | Surface                |
| Assembly details                    | Wall                   |
| Wattage                             | 15.0 W                 |
| Lumen                               | 700 lm                 |
| Colour temperature                  | 3000 Kelvin            |
| Beam angle                          | 120 °                  |
| Color                               | white                  |
| CRI                                 | >80                    |
| Binning                             | 5                      |
| LXXBXX data                         | 70/50                  |
| Service life                        | 30000 h                |
|                                     |                        |