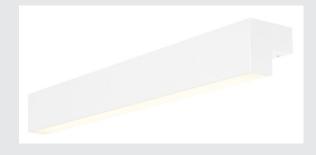

## L-LINE 60

## wall and ceiling light, LED, 3000K, IP44, white, L/W/H 61.8/7/7 cm, 1500 lm, 12.9W

The L-LINE 60 wall and ceiling light is fitted with a warm-white LED module and, thanks to its 1500 Im LED power, the ultimate LED solution for primary room lighting. The smooth and elegant L-LINE 60 is available in white, silver and mouse-grey colour versions. Thanks to the integrated LED driver, the luminaire can be connected directly to the 230V mains supply.