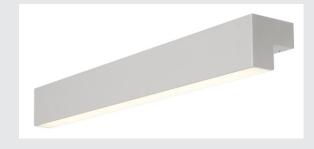

## L-LINE 60

## wall and ceiling light, LED, 3000K, IP44, silver-grey, L/-W/H 61.8/7/7 cm, 1500lm, 12.9W

The L-LINE 60 wall and ceiling light is fitted with a warm-white LED module and, thanks to its 1500 Im of LED power, is the ultimate LED solution for primary room lighting. The smooth and elegant L-LINE LED is available in white, silver-grey and grey colour versions. Thanks to the integrated LED driver, the luminaire can be connected directly to the 230V mains supply.