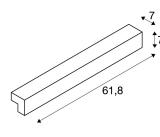

## **TECHNICAL DATA**

| Item no.:                           | 157434                 |
|-------------------------------------|------------------------|
| Lamps included                      | 0                      |
| Primary nominal voltage             | 220-240V ~50/60Hz mA/V |
| Secondary power / secondary voltage | 350 mA/V               |
| Width                               | 61.8 cm                |
| Height                              | 7.0 cm                 |
| Depth                               | 7.0 cm                 |
| Net weight                          | 1.227 kg               |
| Gross weight                        | 1.458 kg               |
| IP Code                             | IP 44                  |
| Safety class                        | 1                      |
| Assembly                            | Surface                |
| Assembly details                    | Wall                   |
| Wattage                             | 15.0 W                 |
| Lumen                               | 700 lm                 |
| Colour temperature                  | 3000 Kelvin            |
| Beam angle                          | 120 °                  |
| Color                               | grey                   |
| CRI                                 | >80                    |
| Binning                             | 5                      |
| LXXBXX data                         | 70/50                  |
| Service life                        | 30000 h                |