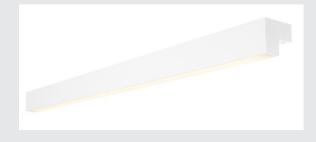

## **L-LINE 120**

## wall and ceiling light, LED, 3000K, IP44, white, L/W/H 118/7/7 cm, 3000 lm, 2x12.9W

The L-LINE 120 wall and ceiling light is fitted with a warm-white LED module and, thanks to its LED power, the ultimate LED solution for primary room lighting. The smooth and elegant L-LINE 120 is available in white, silver-grey and grey colour versions. Thanks to the integrated LED driver, the luminaire can be connected directly to the 230V mains supply.