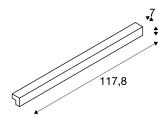

## **TECHNICAL DATA**

| Item no.:                           | 157441                 |
|-------------------------------------|------------------------|
| Lamps included                      | 0                      |
| Primary nominal voltage             | 120-240V ~50/60Hz mA/V |
| Secondary power / secondary voltage | 600 mA/V               |
| Width                               | 117.8 cm               |
| Height                              | 7.0 cm                 |
| Depth                               | 7.0 cm                 |
| Net weight                          | 2.222 kg               |
| Gross weight                        | 2.576 kg               |
| IP Code                             | IP 44                  |
| Safety class                        | 1                      |
| Assembly                            | Surface                |
| Assembly details                    | Wall                   |
| Wattage                             | 24.0 W                 |
| Lumen                               | 1200 lm                |
| Colour temperature                  | 3000 Kelvin            |
| Beam angle                          | 120 °                  |
| Color                               | white                  |
| CRI                                 | >80                    |
| Binning                             | 5                      |
| LXXBXX data                         | 70/50                  |
| Service life                        | 30000 h                |
|                                     |                        |