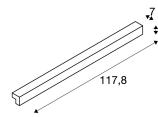

## **TECHNICAL DATA**

| Item no.:                           | 157445                 |
|-------------------------------------|------------------------|
| Lamps included                      | 0                      |
| Primary nominal voltage             | 120-240V ~50/60Hz mA/V |
| Secondary power / secondary voltage | 600 mA/V               |
| Width                               | 117.8 cm               |
| Height                              | 7.0 cm                 |
| Depth                               | 7.0 cm                 |
| Net weight                          | 2.317 kg               |
| Gross weight                        | 2.665 kg               |
| IP Code                             | IP 44                  |
| Safety class                        | 1                      |
| Assembly                            | Surface                |
| Assembly details                    | Wall                   |
| Wattage                             | 24.0 W                 |
| Lumen                               | 1200 lm                |
| Colour temperature                  | 3000 Kelvin            |
| Beam angle                          | 120 °                  |
| Color                               | grey                   |
| CRI                                 | >80                    |
| Binning                             | 5                      |
| LXXBXX data                         | 70/50                  |
| Service life                        | 30000 h                |