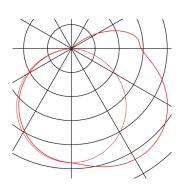

## **TECHNICAL DATA**

| Item no.:                           | 157445                 |
|-------------------------------------|------------------------|
| Lamps included                      | 0                      |
| Primary nominal voltage             | 120-240V ~50/60Hz mA/V |
| Secondary power / secondary voltage | 600 mA/V               |
| Width                               | 117.8 cm               |
| Height                              | 7.0 cm                 |
| Depth                               | 7.0 cm                 |
| Net weight                          | 2.317 kg               |
| Gross weight                        | 2.665 kg               |
| IP Code                             | IP 44                  |
| Safety class                        | 1                      |
| Assembly                            | Surface                |
| Assembly details                    | Wall                   |
| Wattage                             | 24.0 W                 |
| Lumen                               | 1200 lm                |
| Colour temperature                  | 3000 Kelvin            |
| Beam angle                          | 120 °                  |
| Color                               | grey                   |
| CRI                                 | >80                    |
| Binning                             | 5                      |
| LXXBXX data                         | 70/50                  |
| Service life                        | 30000 h                |