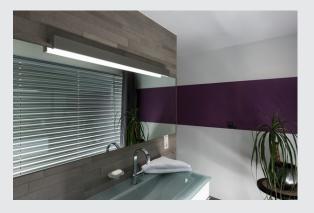

## wall and ceiling light, LED, 3000K, IP44, grey, L/W/H 118/7/7 cm, 3000 lm, 2x12.9W

The L-LINE 120 wall and ceiling light is fitted with a warm-white LED module and, thanks to its LED power, the ultimate LED solution for primary room lighting. The smooth and elegant L-LINE 120 is available in white, silver-grey and grey colour versions. Thanks to the integrated LED driver, the luminaire can be connected directly to the 230V mains supply.