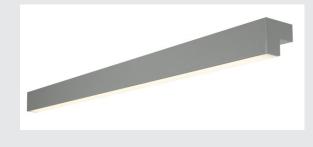

## **L-LINE 120**

## wall and ceiling light, LED, 3000K, IP44, grey, L/W/H 118/7/7 cm, 3000 lm, 2x12.9W

The L-LINE 120 wall and ceiling light is fitted with a warm-white LED module and, thanks to its LED power, the ultimate LED solution for primary room lighting. The smooth and elegant L-LINE 120 is available in white, silver-grey and grey colour versions. Thanks to the integrated LED driver, the luminaire can be connected directly to the 230V mains supply.