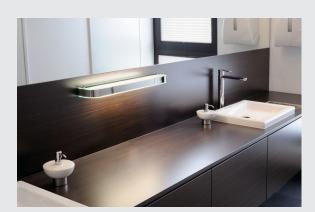

## **BOWTOW GLASS**

wall light, shelf light, T16, IP21, chrome, frosted glass, max. 24W

The BOWTOW GLASS wall luminaire is made from chrome-plated steel and equipped with a G5 lamp holder for use of T5 fluorescent lamps. Two partly frosted glass covers guarantee the protection of IP21, which means it can also be used in appropriate wet rooms. The high-voltage wall luminaire BOWTOW GLASS is supplied ready for direct connection to 230V mains supply via the incorporated electronic ballast.