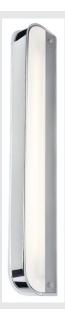

## **BOWTOW GLASS**

wall light, shelf light, T16, IP21, chrome, frosted glass, max. 24W

The BOWTOW GLASS wall luminaire is made from chrome-plated steel and equipped with a G5 lamp holder for use of T5 fluorescent lamps. Two partly frosted glass covers guarantee the protection of IP21, which means it can also be used in appropriate wet rooms. The high-voltage wall luminaire BOWTOW GLASS is supplied ready for direct connection to 230V mains supply via the incorporated electronic ballast.