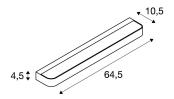

## **TECHNICAL DATA**

| Item no.:               | 157472          |  |  |
|-------------------------|-----------------|--|--|
| Socket                  | G5              |  |  |
| Lamp                    | T16             |  |  |
| Number of sockets       | 1               |  |  |
| Lamps included          | 0               |  |  |
| Primary nominal voltage | 230V ~50Hz mA/V |  |  |
| Width                   | 64.5 cm         |  |  |
| Height                  | 4.5 cm          |  |  |
| Depth                   | 10.5 cm         |  |  |
| Net weight              | 2.88 kg         |  |  |
| Gross weight            | 3.386 kg        |  |  |
| IP Code                 | IP 21           |  |  |
| Safety class            | I               |  |  |
| Assembly                | Surface         |  |  |
| Assembly details        | Wall            |  |  |
| Wattage                 | 27.0 W          |  |  |
| Color                   | chrome          |  |  |
|                         |                 |  |  |