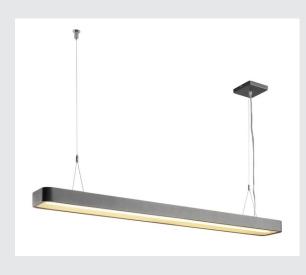

## WORKLIGHT LED

## pendant, 3000K, anthracite, 3x16.2W

Our WORKLIGHT LED pendants impress with their clear shapes and are designed for use with three energy-saving premium LEDs each of 16.2W. This means that this luminaire gives you the optimum conditions for efficient use while still remaining stylish. The pendant is already fitted with pendant suspensions and ceiling plate and is therefore ready for immediate connection to the 230V mains supply.