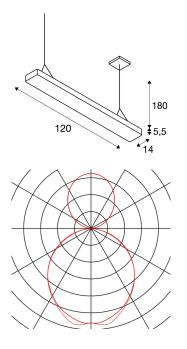

## **TECHNICAL DATA**

| Item no.:                           | 157855                 |
|-------------------------------------|------------------------|
| Lamps included                      | 0                      |
| Number of different light outlets   | 2                      |
| Primary nominal voltage             | 220-240V ~50/60Hz mA/V |
| Secondary power / secondary voltage | 226 mA/V               |
| Length                              | 120.0 cm               |
| Pendant length                      | 180.0 cm               |
| Width                               | 14.0 cm                |
| Height                              | 5.5 cm                 |
| Net weight                          | 6.137 kg               |
| Gross weight                        | 7.291 kg               |
| IP Code                             | IP 20                  |
| Safety class                        | 1                      |
| Assembly                            | Surface                |
| Assembly details                    | Ceiling                |
| Wattage                             | 49.0 W                 |
| Lumen                               | 5400 lm                |
| Colour temperature                  | 3000 Kelvin            |
| Beam angle                          | 110 °                  |
| Color                               | anthracite             |
| CRI                                 | >80                    |
| UGR ?                               | 19.0000                |
|                                     |                        |