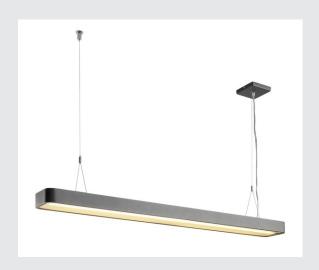

## **WORKLIGHT LED SENSOR**

pendant, 3000K, anthracite, dimmable, with sensor, 3x16,2W

Our WORKLIGHT LED SENSOR pendants impress with their clear shapes and are designed for use with three energy-saving premium LEDs each of 16.2W. The luminaire is also fitted with a presence detector and a daylight control system. This means that this luminaire gives you the optimum conditions for efficient use while still remaining stylish. The pendant is already fitted with pendant suspensions and ceiling plate and is therefore ready for immediate connection to the 230V mains supply.