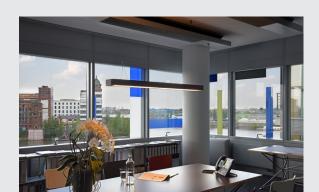

## **WORKLIGHT LED SENSOR**

pendant, 3000K, anthracite, dimmable, with sensor, 3x16,2W

Our WORKLIGHT LED SENSOR pendants impress with their clear shapes and are designed for use with three energy-saving premium LEDs each of 16.2W. The luminaire is also fitted with a presence detector and a daylight control system. This means that this luminaire gives you the optimum conditions for efficient use while still remaining stylish. The pendant is already fitted with pendant suspensions and ceiling plate and is therefore ready for immediate connection to the 230V mains supply.