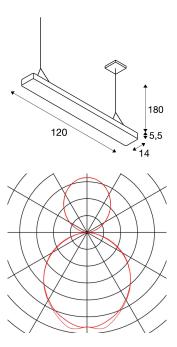

## **TECHNICAL DATA**

| Item no.:                           | 157865                 |  |  |
|-------------------------------------|------------------------|--|--|
| Lamps included                      | 0                      |  |  |
| Number of different light outlets   | 2                      |  |  |
| Primary nominal voltage             | 220-240V ~50/60Hz mA/V |  |  |
| Secondary power / secondary voltage | 226 mA/V               |  |  |
| Length                              | 120.0 cm               |  |  |
| Pendant length                      | 180.0 cm               |  |  |
| Width                               | 14.0 cm                |  |  |
| Height                              | 5.5 cm                 |  |  |
| Net weight                          | 6.0 kg                 |  |  |
| Gross weight                        | 7.417 kg               |  |  |
| IP Code                             | IP 20                  |  |  |
| Safety class                        | I                      |  |  |
| Assembly                            | Surface                |  |  |
| Assembly details                    | Ceiling                |  |  |
| Wattage                             | 49.0 W                 |  |  |
| Lumen                               | 5400 lm                |  |  |
| Colour temperature                  | 3000 Kelvin            |  |  |
| Beam angle                          | 110°                   |  |  |
| Color                               | anthracite             |  |  |
| CRI                                 | >80                    |  |  |
| Binning                             | 4                      |  |  |