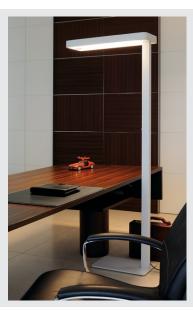

# WORKLIGHT LED SL-1

### floor luminaire, 3000K, white, dimmable, 60W, including LED driver and presence detector

The consistent development of our WORKLIGHT Series, the SL-1 is a DIN conform, standing office luminaire for computer monitor work spaces. It features the most modern technology and highly efficient, powerful LEDs from Phillips. Being equipped with a motion sensor, built-in daylight control as well as a dimming system it meets all the requirements of modern-day office lighting. Thanks to the built-in driver and connection lead with plug, the WORK-LIGHT LED SL-1 is ready for direct connection to the 230V mains supply.