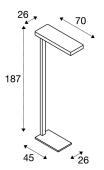

## **TECHNICAL DATA**

| Item no.:                         | 157911                      |
|-----------------------------------|-----------------------------|
| Lamps included                    | 0                           |
| Number of different light outlets | 2                           |
| Primary nominal voltage           | 220-240V ~50/60Hz mA/V      |
| Length                            | 70.0 cm                     |
| Width                             | 26.0 cm                     |
| Height                            | 187.0 cm                    |
| Net weight                        | 15.874 kg                   |
| Gross weight                      | 18.725 kg                   |
| IP Code                           | IP 20                       |
| Safety class                      |                             |
| Impact resistance class           | IK03                        |
| Impact resistance                 | 0,3499999999999999998 Joule |
| Assembly                          | Mobile                      |
| Wattage                           | 54.0 W                      |
| Lumen                             | 5520 lm                     |
| Colour temperature                | 3000 Kelvin                 |
| Color                             | white                       |
| CRI                               | >80                         |
| Binning                           | 4                           |
| LXXBXX data                       | 70/50                       |
| Service life                      | 50000 h                     |
|                                   |                             |