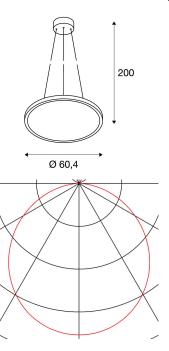

## **TECHNICAL DATA**

| Item no.:                           | 158632                 |  |  |
|-------------------------------------|------------------------|--|--|
| Lamps included                      | 0                      |  |  |
| Primary nominal voltage             | 100-240V ~50/60Hz mA/V |  |  |
| Secondary power / secondary voltage | 1000 mA/V              |  |  |
| Pendant length                      | 200.0 cm               |  |  |
| Height                              | 2.7 cm                 |  |  |
| Diameter                            | 60.4 cm                |  |  |
| Net weight                          | 4.593 kg               |  |  |
| Gross weight                        | 6.118 kg               |  |  |
| IP Code                             | IP 20                  |  |  |
| Safety class                        | I                      |  |  |
| Assembly                            | Surface                |  |  |
| Assembly details                    | Ceiling                |  |  |
| Wattage                             | 39.8 W                 |  |  |
| Lumen                               | 2630 lm                |  |  |
| Colour temperature                  | 2700 Kelvin            |  |  |
| Beam angle                          | 110°                   |  |  |
| Color                               | grey                   |  |  |
| CRI                                 | >80                    |  |  |
| UGR ?                               | 22.0000                |  |  |
| Binning                             | 6                      |  |  |
| LXXBXX data                         | 70/50                  |  |  |
|                                     |                        |  |  |