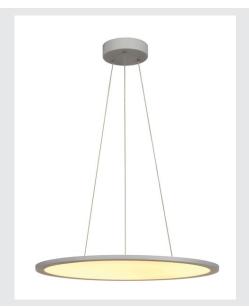

## **LED PANEL**

pendant, 2700K, round, silver-grey, dimmable 1-10 V, 39.8W

The LED PANEL pendant is available in three different light colours and impresses with its ultra-flat shape and its powerful, dimmable LED modules. The aluminium frame is fitted with an acrylic glass cover which ensures homogeneous and glare-free illumination. The built-in LED driver allows direct connection to a mains supply of 100V to 240V.