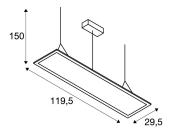

## **TECHNICAL DATA**

| Item no.:                           | 158732                 |  |  |
|-------------------------------------|------------------------|--|--|
| Lamps included                      | 0                      |  |  |
| Primary nominal voltage             | 100-240V ~50/60Hz mA/V |  |  |
| Secondary power / secondary voltage | 1000 mA/V              |  |  |
| Length                              | 119.5 cm               |  |  |
| Pendant length                      | 150.0 cm               |  |  |
| Width                               | 29.5 cm                |  |  |
| Height                              | 1.3 cm                 |  |  |
| Net weight                          | 4.35 kg                |  |  |
| Gross weight                        | 5.474 kg               |  |  |
| IP Code                             | IP 20                  |  |  |
| Safety class                        | I                      |  |  |
| Assembly                            | Surface                |  |  |
| Assembly details                    | Ceiling                |  |  |
| Wattage                             | 42.0 W                 |  |  |
| Lumen                               | 3100 lm                |  |  |
| Colour temperature                  | 2700 Kelvin            |  |  |
| Beam angle                          | 110°                   |  |  |
| Color                               | grey                   |  |  |
| CRI                                 | >80                    |  |  |
| Binning                             | 6                      |  |  |
| LXXBXX data                         | 70/50                  |  |  |