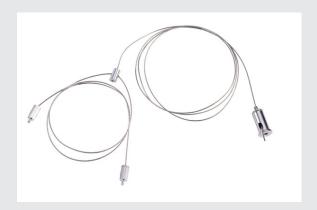

## **SUSPENSION SET**

for LED PANEL, I-VIDUAL and I-VIDUAL LED PANEL, steel wire and Y-wire suspension

Suspension set consisting of steel wire and Y-wire suspension for LED PANEL, I-VIDUAL and I-VIDUAL LED PANEL.

## **TECHNICAL DATA**

| Item no.:        | 158799   |
|------------------|----------|
| Pendant length   | 150.0 cm |
| Net weight       | 0.11 kg  |
| Gross weight     | 0.113 kg |
| IP Code          | IP 20    |
| Assembly         | Surface  |
| Assembly details | Ceiling  |
| Color            | chrome   |