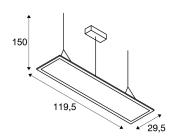

## pendant, LED, 2700K, white, L/W/H 123/29.5/1.3 cm, 35W

The dimmable I-PENDANT PRO Premium pendant comes in white and silver-grey. Thanks to the built-in premium LEDs and their particularly high luminous flux, the luminaire is suitable for all applications. This variant is supplied including the connection lead and suspension with a length of 1.5 m. The installed 1000mA driver ensures that it can be directly connected to the 230V mains supply. An aperture angle of under 19 is achieved here.

## **TECHNICAL DATA**

| Item no.:                           | 158852                 |  |
|-------------------------------------|------------------------|--|
| Lamps included                      | 0                      |  |
| Primary nominal voltage             | 100-240V ~50/60Hz mA/V |  |
| Secondary power / secondary voltage | 1000 mA/V              |  |
| Length                              | 119.5 cm               |  |
| Pendant length                      | 150.0 cm               |  |
| Width                               | 29.5 cm                |  |
| Height                              | 1.3 cm                 |  |
| Net weight                          | 5.103 kg               |  |
| Gross weight                        | 5.943 kg               |  |
| IP Code                             | IP 20                  |  |
| Safety class                        |                        |  |
| Assembly                            | Surface                |  |
| Assembly details                    | Ceiling                |  |
| Wattage                             | 42.0 W                 |  |
| Lumen                               | 3300 lm                |  |
| Colour temperature                  | 2700 Kelvin            |  |
| Beam angle                          | 90 °                   |  |
| Color                               | white                  |  |
| CRI                                 | >80                    |  |
| UGR ?                               | 22.0000                |  |
| Binning                             | 6                      |  |