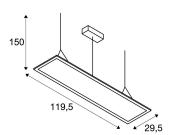

## I-PENDANT PRO

pendant, LED, 3000K, white, L/W/H 123/29.5/1.3 cm,  $35\mbox{W}$ 

The dimmable I-PENDANT PRO Premium pendant comes in white and silver-grey. Thanks to the built-in premium LEDs and their particularly high luminous flux, the luminaire is suitable for all applications. This variant is supplied including the connection lead and suspension with a length of 1.5 m. The installed 1000mA driver ensures that it can be directly connected to the 230V mains supply. An aperture angle of under 19 is achieved here.

## **TECHNICAL DATA**

| Item no.:                           | 158853                 |  |
|-------------------------------------|------------------------|--|
| Lamps included                      | 0                      |  |
| Primary nominal voltage             | 100-240V ~50/60Hz mA/V |  |
| Secondary power / secondary voltage | 1000 mA/V              |  |
| Length                              | 119.5 cm               |  |
| Pendant length                      | 150.0 cm               |  |
| Width                               | 29.5 cm                |  |
| Height                              | 1.3 cm                 |  |
| Net weight                          | 5.108 kg               |  |
| Gross weight                        | 6.223 kg               |  |
| IP Code                             | IP 20                  |  |
| Safety class                        | I                      |  |
| Assembly                            | Surface                |  |
| Assembly details                    | Ceiling                |  |
| Wattage                             | 42.0 W                 |  |
| Lumen                               | 3300 lm                |  |
| Colour temperature                  | 3000 Kelvin            |  |
| Beam angle                          | 90 °                   |  |
| Color                               | white                  |  |
| CRI                                 | >80                    |  |
| UGR ?                               | 22.0000                |  |
| Binning                             | 6                      |  |