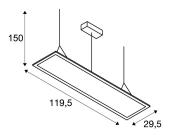

## **TECHNICAL DATA**

| Item no.:                           | 158863                 |  |
|-------------------------------------|------------------------|--|
| Lamps included                      | 0                      |  |
| Primary nominal voltage             | 100-240V ~50/60Hz mA/V |  |
| Secondary power / secondary voltage | 1000 mA/V              |  |
| Length                              | 119.5 cm               |  |
| Pendant length                      | 150.0 cm               |  |
| Width                               | 29.5 cm                |  |
| Height                              | 1.3 cm                 |  |
| Net weight                          | 5.108 kg               |  |
| Gross weight                        | 6.044 kg               |  |
| IP Code                             | IP 20                  |  |
| Safety class                        | I                      |  |
| Assembly                            | Surface                |  |
| Assembly details                    | Ceiling                |  |
| Wattage                             | 42.0 W                 |  |
| Lumen                               | 3300 lm                |  |
| Colour temperature                  | 3000 Kelvin            |  |
| Beam angle                          | 90 °                   |  |
| Color                               | grey                   |  |
| CRI                                 | >80                    |  |
| UGR ?                               | 22.0000                |  |
| Binning                             | 6                      |  |