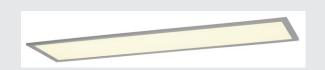

## I-PENDANT PRO

pendant, LED, 4000K, silver-grey, L/W/H 123/29.5/1.3 cm, 35W

The dimmable I-PENDANT PRO Premium pendant comes in white and silver-grey. Thanks to the built-in premium LEDs and their particularly high luminous flux, the luminaire is suitable for all applications. This variant is supplied including the connection lead and suspension with a length of 1.5 m. The installed 1000mA driver ensures that it can be directly connected to the 230V mains supply. An aperture angle of under 19 is achieved here.