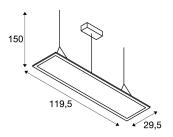

## **TECHNICAL DATA**

| Item no.:                           | 158864                 |  |
|-------------------------------------|------------------------|--|
| Lamps included                      | 0                      |  |
| Primary nominal voltage             | 100-240V ~50/60Hz mA/V |  |
| Secondary power / secondary voltage | 1000 mA/V              |  |
| Length                              | 119.5 cm               |  |
| Pendant length                      | 150.0 cm               |  |
| Width                               | 29.5 cm                |  |
| Height                              | 1.3 cm                 |  |
| Net weight                          | 5.091 kg               |  |
| Gross weight                        | 6.173 kg               |  |
| IP Code                             | IP 20                  |  |
| Safety class                        | I                      |  |
| Assembly                            | Surface                |  |
| Assembly details                    | Ceiling                |  |
| Wattage                             | 42.0 W                 |  |
| Lumen                               | 3600 lm                |  |
| Colour temperature                  | 4000 Kelvin            |  |
| Beam angle                          | 90 °                   |  |
| Color                               | grey                   |  |
| CRI                                 | >80                    |  |
| UGR ?                               | 22.0000                |  |
| Binning                             | 6                      |  |
|                                     |                        |  |