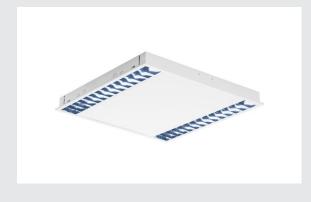

## RASTO

## recessed ceiling light for grid ceilings, LED, 4000K, white, L/W 59.6/59.6 cm, 4000lm, 39W

With our RASTO LED recessed fitting we offer you a modern and space-saving solution for an efficient type of basic lighting. It comes with a neutral white colour of light. Designed for grid ceilings with a 60x60 cm dimension, the RASTO LED is supplied ready for installation. With a total output of 2 x 18 W and a luminous flux of approx. 4,000 lumen, you achieve a pleasant, uniform and glare-free lighting sensation. Thanks to the pre-installed LED driver, the RASTO LED is ready for direct connection to the 230V mains supply. This luminaire includes built-in LED lamps.