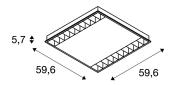

## TECHNICAL DATA

|                                     | I                      |
|-------------------------------------|------------------------|
| Item no.:                           | 158901                 |
| Lamps included                      | 0                      |
| Number of different light outlets   | 1                      |
| Primary nominal voltage             | 220-240V ~50/60Hz mA/V |
| Secondary power / secondary voltage | 600 mA/V               |
| Length                              | 59.6 cm                |
| Width                               | 59.6 cm                |
| Height                              | 5.7 cm                 |
| Installation depth                  | 10.0 cm                |
| Net weight                          | 3.5 kg                 |
| Gross weight                        | 4.165 kg               |
| IP Code                             | IP 20                  |
| Safety class                        | 1                      |
| Assembly                            | Recessed               |
| Assembly details                    | Ceiling                |
| Wattage                             | 38.0 W                 |
| Lumen                               | 4000 lm                |
| Colour temperature                  | 4000 Kelvin            |
| Beam angle                          | 90 °                   |
| Color                               | white                  |
| CRI                                 | >80                    |
| UGR ?                               | 22.0000                |
|                                     |                        |