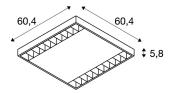

## **TECHNICAL DATA**

| Item no.:                           | 158921                 |  |
|-------------------------------------|------------------------|--|
| Lamps included                      | 0                      |  |
| Number of different light outlets   | 1                      |  |
| Primary nominal voltage             | 220-240V ~50/60Hz mA/V |  |
| Secondary power / secondary voltage | 600 mA/V               |  |
| Length                              | 60.4 cm                |  |
| Width                               | 60.4 cm                |  |
| Height                              | 5.8 cm                 |  |
| Net weight                          | 4.522 kg               |  |
| Gross weight                        | 4.947 kg               |  |
| IP Code                             | IP 20                  |  |
| Safety class                        | I                      |  |
| Assembly                            | Surface                |  |
| Assembly details                    | Ceiling with Acc.      |  |
| Wattage                             | 38.0 W                 |  |
| Lumen                               | 4000 lm                |  |
| Colour temperature                  | 4000 Kelvin            |  |
| Beam angle                          | 90 °                   |  |
| Color                               | white                  |  |
| CRI                                 | >80                    |  |
| UGR ?                               | 22.0000                |  |
| LXXBXX data                         | 70/50                  |  |
|                                     |                        |  |