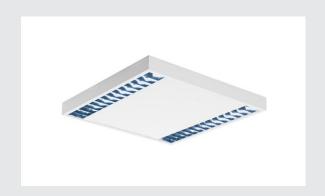

## **RASTO**

ceiling light, double-headed, LED, 4000K, white, L/-W/H 60.4/60.4/5.8 cm, 4000lm, 38W

With our RASTO LED surface-mounted fitting we offer you a modern and space-saving solution for an efficient type of basic lighting. It comes with a neutral white colour of light. With a total output of 2 x 18 W and a luminous flux of approx. 4100 lumen, you achieve a pleasant, uniform and glare-free lighting sensation. Thanks to the pre-installed LED driver, the RASTO LED is ready for direct connection to the 230V mains supply. This luminaire includes built-in LED lamps.