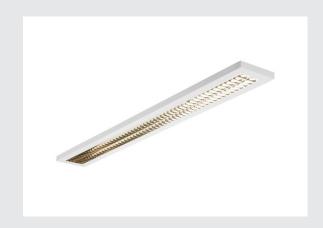

## **RASTO**

ceiling light, LED, 3000K, white, L/W/H 154.5/17.5/4 cm, 4900lm, 44W

The elongated RASTO LED surface-mounted ceiling light with a white painted light body impresses with its clear design and effective lighting properties. The luminaire is fitted with a high-gloss reflector which thus provides a downward radiating, glare-free light for use in offices, corridors, conference rooms and much more. Thanks to the pre-installed LED driver, the RASTO LED surface-mounted ceiling light is ready for direct connection to the 230V mains supply. A suspension set is available as an accessory. This luminaire contains six built-in 7.2W LED lamps.