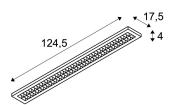

## **TECHNICAL DATA**

| Item no.:                           | 158971                 |
|-------------------------------------|------------------------|
| Lamps included                      | 0                      |
| Number of different light outlets   | 1                      |
| Primary nominal voltage             | 220-240V ~50/60Hz mA/V |
| Secondary power / secondary voltage | 700 mA/V               |
| Length                              | 154.5 cm               |
| Width                               | 17.5 cm                |
| Height                              | 4.0 cm                 |
| Net weight                          | 3.446 kg               |
| Gross weight                        | 4.434 kg               |
| IP Code                             | IP 20                  |
| Safety class                        | I                      |
| Assembly                            | Surface                |
| Assembly details                    | Ceiling with Acc.      |
| Wattage                             | 44.0 W                 |
| Lumen                               | 4900 lm                |
| Colour temperature                  | 3000 Kelvin            |
| Beam angle                          | 85 °                   |
| Color                               | white                  |
| CRI                                 | >80                    |
| UGR ?                               | 19.0000                |
| LXXBXX data                         | 70/50                  |