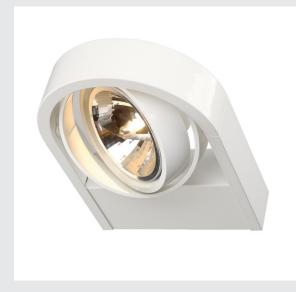

## **AIXLIGHT R**

## wall light, single-headed, QR111, round, white, max. 50W

With our AIXLIGHT R, which is in keeping with the basic design of the AIXLIGHT R series, we offer a low-voltage wall-mounted light, which takes one QRB111 type halogen lamp. It is available in black, white, or silver-grey housing colours. The lamp holder can be tilted multi-directionally allowing individual alignment of the light cone. Thanks to the built-in transformer, AIXLIGHT R is ready to be directly connected to the 230V mains supply.