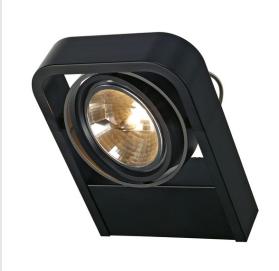

## wall light, single-headed, QR111, black, max. 50W

With our AIXLIGHT R2, which is in keeping with the basic design of the AIXLIGHT R series, we offer a low-voltage wall-mounted light, which takes one QRB111 type halogen lamp. It is available in black, white, or silver-grey housing colours. The lamp holder can be tilted multi-directionally allowing individual alignment of the light cone. Thanks to the built-in transformer, AIXLIGHT R2 is ready to be directly connected to the 230V mains supply.

## **TECHNICAL DATA**

| Item no.:               | 159010          |
|-------------------------|-----------------|
| Socket                  | G53             |
| Lamp                    | QR111           |
| Number of sockets       | 1               |
| Lamps included          | 0               |
| Primary nominal voltage | 230V ~50Hz mA/V |
| Length                  | 24.5 cm         |
| Width                   | 18.0 cm         |
| Height                  | 5.0 cm          |
| Net weight              | 1.26 kg         |
| Gross weight            | 1.48 kg         |
| IP Code                 | IP 20           |
| Safety class            | 1               |
| Assembly                | Surface         |
| Assembly details        | Wall            |
| Wattage                 | 50.0 W          |
| Color                   | black           |
|                         |                 |