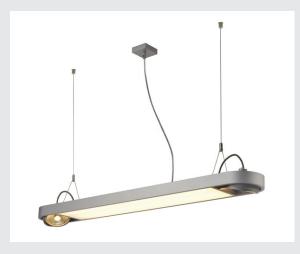

## AIXLIGHT R OFFICE

## pendant, double-headed, QPAR111, rectangular, silver-grey, L/W/H 122.5/18/5 cm, max. 228W

With our AIXLIGHT R OFFICE, which is in keeping with the basic design of the AIXLIGHT R series, we offer a high-voltage pendant which takes two halogen ES111 type lamps with an additional frosted lighting surface, which can be fitted with energy-saving T5 fluorescent tubes. It is available in black, white, or silver-grey housing colours. The lamp holders are multi-directional tiltable ensuring the light cone can be individually aligned. Thanks to the built-in electronic ballast, AIXLIGHT R OFFICE is ready to be directly connected to the 230V mains supply. The ES111 and T5 lamps can be switched separately.