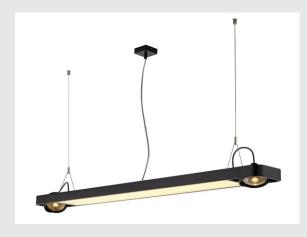

## AIXLIGHT R2 OFFICE

## pendant, double-headed, QPAR111, rectangular, black, L/W/H 153/18/5 cm, max. 258W

With our AIXLIGHT R2 OFFICE, which is in keeping with the basic design of the AIXLIGHT R series, we offer a high-voltage pendant which takes two halogen ES111 type lamps with an additional frosted lighting surface, which can be fitted with energy-saving T5 fluorescent tubes. It is available in black, white, or silver-grey housing colours. The lamp holders are multi-directional tiltable ensuring the light cone can be individually aligned. Thanks to the built-in electronic ballast, the AIXLIGHT R2 OFFICE is ready to be directly connected to the 230V mains supply. The ES111 and T5 lamps can be switched separately.