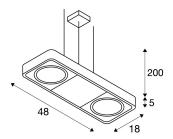

## **TECHNICAL DATA**

| Item no.:               | 159214          |  |  |
|-------------------------|-----------------|--|--|
| Socket                  | GU10            |  |  |
| Lamp                    | QPAR111         |  |  |
| Number of sockets       | 2               |  |  |
| Lamps included          | 0               |  |  |
| Primary nominal voltage | 230V ~50Hz mA/V |  |  |
| Length                  | 48.0 cm         |  |  |
| Pendant length          | 200.0 cm        |  |  |
| Width                   | 18.0 cm         |  |  |
| Height                  | 5.0 cm          |  |  |
| Net weight              | 2.569 kg        |  |  |
| Gross weight            | 2.995 kg        |  |  |
| IP Code                 | IP 20           |  |  |
| Safety class            | I               |  |  |
| Assembly                | Surface         |  |  |
| Assembly details        | Ceiling         |  |  |
| Wattage                 | 75.0 W          |  |  |
| Color                   | grey            |  |  |
| BIG WHITE Page          | 118             |  |  |
|                         |                 |  |  |