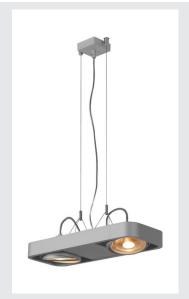

## **AIXLIGHT R2 DUO**

pendant, double-headed, QR111, silver-grey, L/W/H 48/18/5 cm, 2x75W max.

With our AIXLIGHT R2 DUO, which is in keeping with the basic design of the AIXLIGHT R series, we offer a high-voltage pendant which takes two HV ES111-type lamps. It is available in black, white, or silver-grey housing colours. The lamp holders are multi-directional tiltable ensuring the light cone can be individually aligned. AIXLIGHT R2 DUO is ready to be directly connected to the 230V mains supply.