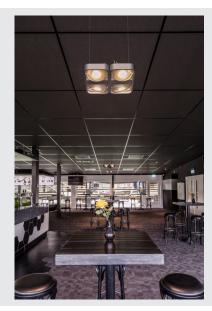

## **AIXLIGHT R2 SQUARE**

pendant, four-headed, QR111, square, silver-grey, L/- W/H 40/36/5 cm, 2x75W max.

With our AIXLIGHT R2 SQUARE, which is in keeping with the basic design of the AIXLIGHT R series, we offer a high-voltage pendant, which takes four HV ES111-type lamps. It is available in black, white, or silver-grey housing colours. The lamp holders are multi-directional tiltable ensuring the light cone can be individually aligned. AIXLIGHT R2 SQUARE is ready for direct connection to 230V mains supply.