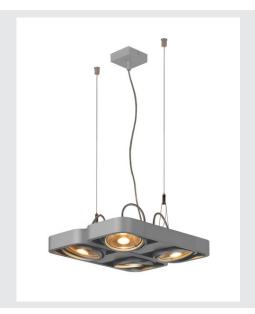

## **AIXLIGHT R2 SQUARE**

pendant, four-headed, QR111, square, silver-grey, L/- W/H 40/36/5 cm, 2x75W max.

With our AIXLIGHT R2 SQUARE, which is in keeping with the basic design of the AIXLIGHT R series, we offer a high-voltage pendant, which takes four HV ES111-type lamps. It is available in black, white, or silver-grey housing colours. The lamp holders are multi-directional tiltable ensuring the light cone can be individually aligned. AIXLIGHT R2 SQUARE is ready for direct connection to 230V mains supply.