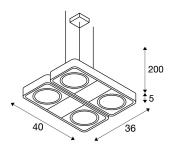

## **TECHNICAL DATA**

| 159234          |  |  |
|-----------------|--|--|
| GU10            |  |  |
| QPAR111         |  |  |
| 4               |  |  |
| 0               |  |  |
| 230V ~50Hz mA/V |  |  |
| 40.0 cm         |  |  |
| 200.0 cm        |  |  |
| 36.0 cm         |  |  |
| 5.0 cm          |  |  |
| 4.216 kg        |  |  |
| 5.008 kg        |  |  |
| IP 20           |  |  |
| I               |  |  |
| Surface         |  |  |
| Ceiling         |  |  |
| 75.0 W          |  |  |
| grey            |  |  |
| 118             |  |  |
|                 |  |  |