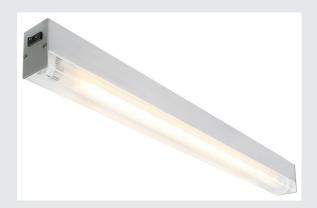

## **SIGHT**

wall and ceiling light, T16 - 55cm, rectangular, brushed aluminium, max. 24W

The SIGHT wall and ceiling light is a professional luminaire for surface mounting. Within the brushed aluminium frame there is the G5 socket for one T5 fluorescent tube with 24W output providing the necessary illumination. The rocker switch on the luminaire's housing contributes to its ease of use. Thanks to the built-in electronic ballast, the SIGHT wall and ceiling light is ready for direct connection to the 230V mains supply.