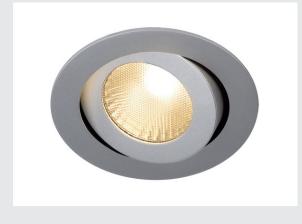

## recessed fitting, LED, 3000K, tiltable, round, silver-grey, 9W

The tiltable LED recessed spotlight BOOST TURNO is made from aluminium and is an LED lighting solution. The incorporated warm white 9W power LED provides the required illumination strength. Available in either white or silver-grey colour version, a suitable constant current driver providing 500mA is required to operate the BOOST TURNO spotlight.