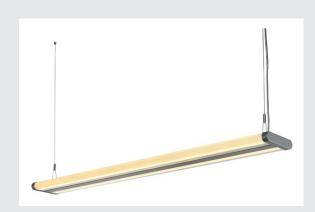

## **DURANZ**

pendant, T16, double-headed, silver-grey, max. 70W, incl. electronic ballast

Our DURANZ pendant luminaire convinces by clear shapes and is designed for the use of two energy-saving T5 fluorescent tube lamps. Thus, it provides you with the optimal conditions for efficient and stylish use. DURANZ is equipped with an acrylic cover that allows an optimal illuminated workstation with absolutely glare-free illumination properties. Due to the already incorporated electronic ballast and supplied with exposed cable ends, the DURANZ pendant luminaire is ready for direct connection to 230V mains supply. A suitable canopy is available on accessory.