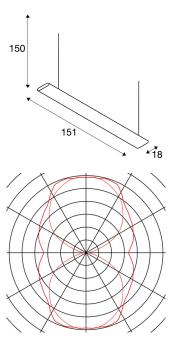

## **TECHNICAL DATA**

| Item no.:               | 160874          |
|-------------------------|-----------------|
| Socket                  | G5              |
| Lamp                    | T16             |
| Number of sockets       | 2               |
| Lamps included          | 0               |
| Primary nominal voltage | 230V ~50Hz mA/V |
| Length                  | 151.0 cm        |
| Pendant length          | 150.0 cm        |
| Width                   | 18.0 cm         |
| Height                  | 4.0 cm          |
| Net weight              | 2.146 kg        |
| Gross weight            | 3.09 kg         |
| IP Code                 | IP 20           |
| Safety class            | I               |
| Assembly                | Surface         |
| Assembly details        | Ceiling         |
| Wattage                 | 74.0 W          |
| Color                   | grey            |
|                         |                 |