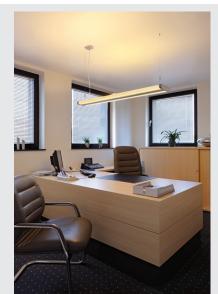

## **DURANZ**

pendant, T16, double-headed, silver-grey, max. 70W, incl. electronic ballast

Our DURANZ pendant luminaire convinces by clear shapes and is designed for the use of two energy-saving T5 fluorescent tube lamps. Thus, it provides you with the optimal conditions for efficient and stylish use. DURANZ is equipped with an acrylic cover that allows an optimal illuminated workstation with absolutely glare-free illumination properties. Due to the already incorporated electronic ballast and supplied with exposed cable ends, the DURANZ pendant luminaire is ready for direct connection to 230V mains supply. A suitable canopy is available on accessory.