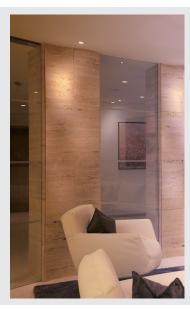

## recessed fitting, LED, 2000-3000K, round, white, tiltable, 13W, including leaf springs

With the CONTONE recessed ceiling light you can set the lighting mood however you desire. When dimming the built-in premium COB LED module, the colour of light changes from 3000K to 2000K, which is the same effect as when dimming a filament lamp. The electrical connection is made directly to the 230V mains supply thanks to the built-in LED driver.