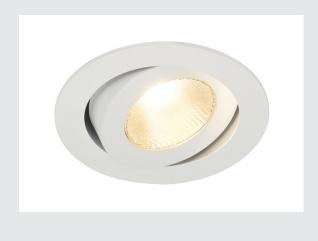

## recessed fitting, LED, 2000-3000K, round, white, tiltable, 13W, including leaf springs

With the CONTONE recessed ceiling light you can set the lighting mood however you desire. When dimming the built-in premium COB LED module, the colour of light changes from 3000K to 2000K, which is the same effect as when dimming a filament lamp. The electrical connection is made directly to the 230V mains supply thanks to the built-in LED driver.

## **TECHNICAL DATA**

| Item no.:                           | 161271                    |
|-------------------------------------|---------------------------|
| Lamps included                      | 0                         |
| Primary nominal voltage             | 220-240V ~50/60Hz mA/V    |
| Secondary power / secondary voltage | 350 mA/V                  |
| Vertical tilting range              | 18 °                      |
| Height                              | 13.7 cm                   |
| Diameter                            | 9.2 cm                    |
| Installation diameter               | 8.2 cm                    |
| Installation depth                  | 13.5 cm                   |
| Net weight                          | 0.355 kg                  |
| Gross weight                        | 0.45 kg                   |
| IP Code                             | IP 20                     |
| Safety class                        | 11                        |
| Assembly                            | Recessed                  |
| Assembly details                    | Ceiling                   |
| Dimmable                            | Ja                        |
| Dimming technology                  | Dim-to-Warm,trailing edge |
| Wattage                             | 16.0 W                    |
| Lumen                               | 890 lm                    |
| Beam angle                          | 30 °                      |
| Color                               | white                     |
| CRI                                 | >90                       |