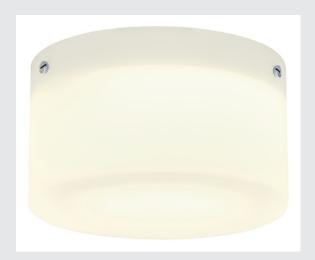

## **TUBE**

ceiling light, TC-D, round, white/chrome, frosted glass, max. 52W

The high-voltage ceiling light TUBE consists of a high-quality and glass-made lampshade, which is retained with chrome-plated and visible screws. The shade ensures homogeneous illumination by the chosen TC-D energy-saving lamps. Thanks to the incorporated low-loss ballast, TUBE is ready for direct connection to 230V mains supply.

## **TECHNICAL DATA**

| Item no.:               | 161441          |
|-------------------------|-----------------|
| Socket                  | G24d-3          |
| Lamp                    | TC-D            |
| Number of sockets       | 2               |
| Lamps included          | 0               |
| Primary nominal voltage | 230V ~50Hz mA/V |
| Height                  | 14.0 cm         |
| Diameter                | 25.0 cm         |
| Net weight              | 2.89 kg         |
| Gross weight            | 3.67 kg         |
| IP Code                 | IP 20           |
| Safety class            |                 |
| Assembly                | Surface         |
| Assembly details        | Ceiling         |
| Wattage                 | 26.0 W          |
| Color                   | white           |
|                         |                 |