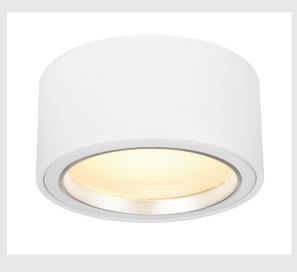

## ceiling light, LED, 3000K, round, white, 1800 lm, max. 21W, including LED driver

The high-voltage LED ceiling light FERA 25 convinces with its simple design and high luminosity. The integrated LED reaches a luminous flux of 1800 lm. Thus, the fitting can be used for general room lighting. Thanks to the built-in LED driver, the light is ready for direct connection to 230V AC.

## **TECHNICAL DATA**

| Item no.:                           | 161461                 |
|-------------------------------------|------------------------|
| Lamps included                      | 0                      |
| Primary nominal voltage             | 100-240V ~50/60Hz mA/V |
| Secondary power / secondary voltage | 550 mA/V               |
| Height                              | 12.5 cm                |
| Diameter                            | 25.0 cm                |
| Net weight                          | 1.859 kg               |
| Gross weight                        | 2.264 kg               |
| IP Code                             | IP 20                  |
| Safety class                        | 1                      |
| Assembly                            | Surface                |
| Assembly details                    | Ceiling                |
| Wattage                             | 21.0 W                 |
| Lumen                               | 2000 lm                |
| Colour temperature                  | 3000 Kelvin            |
| Beam angle                          | 100 °                  |
| Color                               | white                  |
| CRI                                 | >80                    |
| Binning                             | 6                      |
| LXXBXX data                         | 70/50                  |
| Service life                        | 20000 h                |
| BIG WHITE Page                      | 241                    |