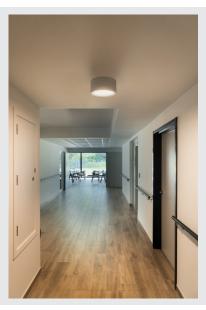

## ceiling light, LED, 3000K, round, white, 1800 lm, max. 21W, including LED driver

The high-voltage LED ceiling light FERA 25 convinces with its simple design and high luminosity. The integrated LED reaches a luminous flux of 1800 lm. Thus, the fitting can be used for general room lighting. Thanks to the built-in LED driver, the light is ready for direct connection to 230V AC.