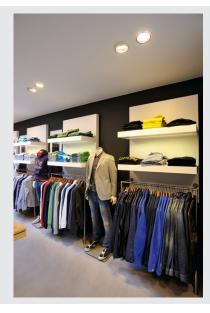

## **BERET HIT-CE**

recessed fitting, white, max. 150W, incl. clip springs

The BERET HIT-CE recessed fitting with round shade and transparent glass cover is equipped with a G12 socket for metal halide lamps of the same type. The generous rotation and pivoting range of this recessed spot guarantees you the ability to individually focus its light beam. Suitable reflectors with different beam angles are available as optional accessory. Available in the colours white and silver-grey, a suitable ballast of the desired wattage is required for operation of the BERET HIT-CE.