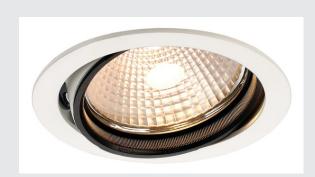

## **BERET HIT-CE**

recessed fitting, white, max. 150W, incl. clip springs

The BERET HIT-CE recessed fitting with round shade and transparent glass cover is equipped with a G12 socket for metal halide lamps of the same type. The generous rotation and pivoting range of this recessed spot guarantees you the ability to individually focus its light beam. Suitable reflectors with different beam angles are available as optional accessory. Available in the colours white and silver-grey, a suitable ballast of the desired wattage is required for operation of the BERET HIT-CE.

## **TECHNICAL DATA**

| Socket G12  Lamp HIT-CE  Number of sockets 1  Lamps included 0  Height 15.5 cm |
|--------------------------------------------------------------------------------|
| Number of sockets 1  Lamps included 0                                          |
| Lamps included 0                                                               |
|                                                                                |
| Height 15.5 cm                                                                 |
| 10.0011                                                                        |
| Diameter 16.5 cm                                                               |
| Installation diameter 15.2 cm                                                  |
| Net weight 0.81 kg                                                             |
| Gross weight 0.944 kg                                                          |
| IP Code IP 20                                                                  |
| Safety class                                                                   |
| <b>Assembly</b> Recessed                                                       |
| Assembly details Ceiling                                                       |
| Wattage 150.0 W                                                                |
| Color white                                                                    |