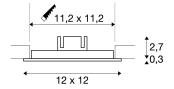

## **TECHNICAL DATA**

| Item no.:                           | 162763      |
|-------------------------------------|-------------|
| Lamps included                      | 0           |
| Secondary power / secondary voltage | 350 mA/V    |
| Length                              | 12.0 cm     |
| Width                               | 12.0 cm     |
| Height                              | 3.0 cm      |
| Installation length                 | 11.2 cm     |
| Installation width                  | 11.2 cm     |
| Installation depth                  | 4.0 cm      |
| Net weight                          | 0.272 kg    |
| Gross weight                        | 0.371 kg    |
| IP Code                             | IP 20       |
| Safety class                        | III         |
| Assembly                            | Recessed    |
| Assembly details                    | Ceiling     |
| Wattage                             | 6.0 W       |
| Lumen                               | 240 lm      |
| Colour temperature                  | 3000 Kelvin |
| Beam angle                          | 120 °       |
| Color                               | white       |
| CRI                                 | >80         |
| Binning                             | 6           |
|                                     |             |