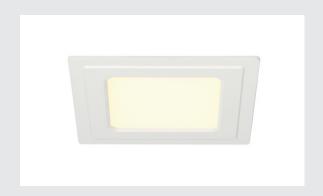

## SENSER 12

recessed light, LED, 3000K, square, white, 6W

The SENSER 6 recessed light made from aluminium is available in matt white or silver-grey finish, as well as with round or square shade. The 120° beam angle of the fixed, Premium LED module provides a broad and uniform base illumination. A suitable constant current driver providing 350mA is required to operate the recessed fitting.