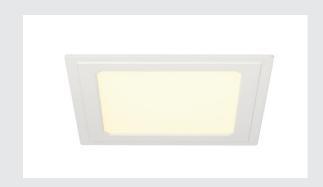

## **SENSER 18**

recessed light, LED, 3000K, square, white, 10W

The SENSER 18 recessed light made from aluminium is available in matt white or silver-grey finish, as well as with round or square shade. The 120° beam angle of the fixed, Premium LED module provides a broad and uniform base illumination. A suitable constant current driver providing 350mA is required to operate the recessed fitting.