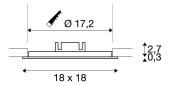

## **TECHNICAL DATA**

| Item no.:                           | 162773      |
|-------------------------------------|-------------|
| Lamps included                      | 0           |
| Secondary power / secondary voltage | 350 mA/V    |
| Length                              | 18.0 cm     |
| Width                               | 18.0 cm     |
| Height                              | 3.0 cm      |
| Installation length                 | 17.2 cm     |
| Installation width                  | 17.2 cm     |
| Installation depth                  | 4.0 cm      |
| Net weight                          | 0.51 kg     |
| Gross weight                        | 0.652 kg    |
| IP Code                             | IP 20       |
| Safety class                        | III         |
| Assembly                            | Recessed    |
| Assembly details                    | Ceiling     |
| Wattage                             | 10.0 W      |
| Lumen                               | 560 lm      |
| Colour temperature                  | 3000 Kelvin |
| Beam angle                          | 120°        |
| Color                               | white       |
| CRI                                 | >80         |
| Binning                             | 6           |