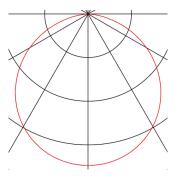

## SENSER 24

recessed light, LED, 3000K, square, white, 14W

The SENSER 24 recessed light made from aluminium is available in matt white or silver-grey finish, as well as with round or square shade. The 120° beam angle of the fixed, Premium LED module provides a broad and uniform base illumination. A suitable constant current driver providing 350mA is required to operate the recessed fitting.

## **TECHNICAL DATA**

| Item no.:                           | 162783      |
|-------------------------------------|-------------|
| Lamps included                      | 0           |
| Secondary power / secondary voltage | 350 mA/V    |
| Length                              | 24.0 cm     |
| Width                               | 24.0 cm     |
| Height                              | 3.0 cm      |
| Installation length                 | 23.0 cm     |
| Installation width                  | 23.0 cm     |
| Installation depth                  | 4.0 cm      |
| Net weight                          | 0.858 kg    |
| Gross weight                        | 1.07 kg     |
| IP Code                             | IP 20       |
| Safety class                        | III         |
| Assembly                            | Recessed    |
| Assembly details                    | Ceiling     |
| Wattage                             | 14.0 W      |
| Lumen                               | 970 lm      |
| Colour temperature                  | 3000 Kelvin |
| Beam angle                          | 120 °       |
| Color                               | white       |
| CRI                                 | >80         |
| Binning                             | 6           |