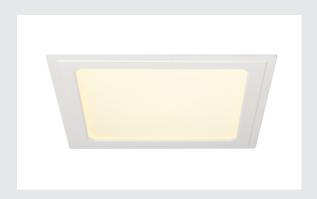

## SENSER 24

recessed light, LED, 3000K, square, white, 14W

The SENSER 24 recessed light made from aluminium is available in matt white or silver-grey finish, as well as with round or square shade. The 120° beam angle of the fixed, Premium LED module provides a broad and uniform base illumination. A suitable constant current driver providing 350mA is required to operate the recessed fitting.