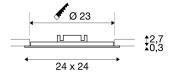

## **TECHNICAL DATA**

| Item no.:                           | 162783      |
|-------------------------------------|-------------|
| Lamps included                      | 0           |
| Secondary power / secondary voltage | 350 mA/V    |
| Length                              | 24.0 cm     |
| Width                               | 24.0 cm     |
| Height                              | 3.0 cm      |
| Installation length                 | 23.0 cm     |
| Installation width                  | 23.0 cm     |
| Installation depth                  | 4.0 cm      |
| Net weight                          | 0.858 kg    |
| Gross weight                        | 1.07 kg     |
| IP Code                             | IP 20       |
| Safety class                        | III         |
| Assembly                            | Recessed    |
| Assembly details                    | Ceiling     |
| Wattage                             | 14.0 W      |
| Lumen                               | 970 lm      |
| Colour temperature                  | 3000 Kelvin |
| Beam angle                          | 120 °       |
| Color                               | white       |
| CRI                                 | >80         |
| Binning                             | 6           |