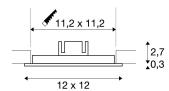

## **TECHNICAL DATA**

| Item no.:                           | 162793      |
|-------------------------------------|-------------|
| Lamps included                      | 0           |
| Secondary power / secondary voltage | 350 mA/V    |
| Length                              | 12.0 cm     |
| Width                               | 12.0 cm     |
| Height                              | 3.0 cm      |
| Installation length                 | 11.2 cm     |
| Installation width                  | 11.2 cm     |
| Installation depth                  | 4.0 cm      |
| Net weight                          | 0.279 kg    |
| Gross weight                        | 0.376 kg    |
| IP Code                             | IP 20       |
| Safety class                        |             |
| Assembly                            | Recessed    |
| Assembly details                    | Ceiling     |
| Wattage                             | 6.0 W       |
| Lumen                               | 240 lm      |
| Colour temperature                  | 3000 Kelvin |
| Beam angle                          | 120 °       |
| Color                               | grey        |
| CRI                                 | >80         |
| Binning                             | 6           |
|                                     |             |