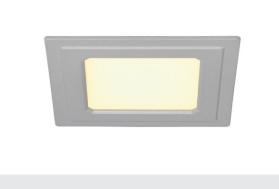

## recessed light, LED, 3000K, square, silver-grey, 6W

The SENSER 12 recessed light made from aluminium is available in matt white or silver-grey finish, as well as with round or square shade. The 120° beam angle of the fixed, Premium LED module provides a broad and uniform base illumination. A suitable constant current driver providing 350mA is required to operate the recessed fitting.