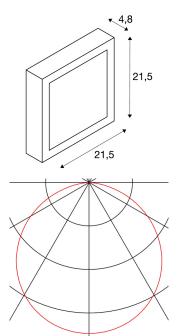

# **TECHNICAL DATA**

| Item no.:                           | 162983                 |
|-------------------------------------|------------------------|
| Lamps included                      | 0                      |
| Primary nominal voltage             | 220-240V ~50/60Hz mA/V |
| Secondary power / secondary voltage | 350 mA/V               |
| Length                              | 21.5 cm                |
| Width                               | 21.5 cm                |
| Height                              | 4.8 cm                 |
| Net weight                          | 0.955 kg               |
| Gross weight                        | 1.069 kg               |
| IP Code                             | IP 20                  |
| Safety class                        | 1                      |
| Assembly                            | Surface                |
| Assembly details                    | Ceiling,Wall           |
| Wattage                             | 18.0 W                 |
| Lumen                               | 840 lm                 |
| Colour temperature                  | 3000 Kelvin            |
| Beam angle                          | 120 °                  |
| Color                               | white                  |
| CRI                                 | >80                    |
| Binning                             | 6                      |
| LXXBXX data                         | 70/50                  |
| Service life                        | 30000 h                |