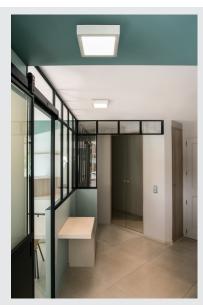

### wall and ceiling light, LED, 3000K, square, white, 14W

The flat SENSER 14 wall and ceiling light made from aluminium is available in matt white or silver-grey finish, as well as with round or square version. The 120° beam angle of the fixed, Premium LED module provides a broad and uniform base illumination. Factory delivered with a constant current driver, the luminaire comes ready for direct connection to 230V mains supply.