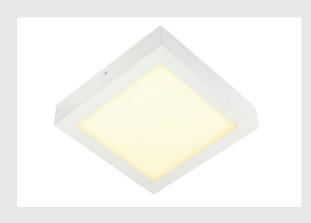

### wall and ceiling light, LED, 3000K, square, white, 14W

The flat SENSER 14 wall and ceiling light made from aluminium is available in matt white or silver-grey finish, as well as with round or square version. The 120° beam angle of the fixed, Premium LED module provides a broad and uniform base illumination. Factory delivered with a constant current driver, the luminaire comes ready for direct connection to 230V mains supply.

# **TECHNICAL DATA**

| Item no.:                           | 162983                 |
|-------------------------------------|------------------------|
| Lamps included                      | 0                      |
| Primary nominal voltage             | 220-240V ~50/60Hz mA/V |
| Secondary power / secondary voltage | 350 mA/V               |
| Length                              | 21.5 cm                |
| Width                               | 21.5 cm                |
| Height                              | 4.8 cm                 |
| Net weight                          | 0.955 kg               |
| Gross weight                        | 1.069 kg               |
| IP Code                             | IP 20                  |
| Safety class                        | 1                      |
| Assembly                            | Surface                |
| Assembly details                    | Ceiling,Wall           |
| Wattage                             | 18.0 W                 |
| Lumen                               | 840 lm                 |
| Colour temperature                  | 3000 Kelvin            |
| Beam angle                          | 120 °                  |
| Color                               | white                  |
| CRI                                 | >80                    |
| Binning                             | 6                      |
| LXXBXX data                         | 70/50                  |
| Service life                        | 30000 h                |