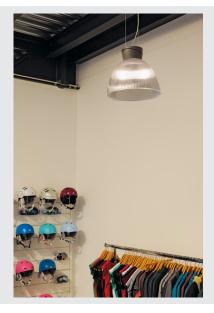

## PARA DOME 2

pendant, A60, anthracite/transparent,  $\emptyset/H$  33/30 cm, max. 150W

The PARA DOME 2 pendant has been designed for the technical, industrial area which is reflected both in its shape and its lighting technical attributes. The luminaire is fitted with an E27 lamp holder to take matching conventional and energy-saving lamps. We also offer suitable LED alternatives. Designed for a total output of 150W, PARA DOME 2 can be used perfectly for hall or warehouse illumination. The PARA DOME 2 pendant is ready for direct connection to the 230V mains supply.