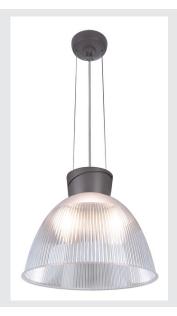

## PARA DOME 2

pendant, A60, anthracite/transparent,  $\emptyset/H$  33/30 cm, max. 150W

The PARA DOME 2 pendant has been designed for the technical, industrial area which is reflected both in its shape and its lighting technical attributes. The luminaire is fitted with an E27 lamp holder to take matching conventional and energy-saving lamps. We also offer suitable LED alternatives. Designed for a total output of 150W, PARA DOME 2 can be used perfectly for hall or warehouse illumination. The PARA DOME 2 pendant is ready for direct connection to the 230V mains supply.

## **TECHNICAL DATA**

| Item no.:               | 165100          |  |  |
|-------------------------|-----------------|--|--|
| Socket                  | E27             |  |  |
| Number of sockets       | 1               |  |  |
| Lamps included          | 0               |  |  |
| Primary nominal voltage | 230V ~50Hz mA/V |  |  |
| Pendant length          | 150.0 cm        |  |  |
| Height                  | 30.0 cm         |  |  |
| Diameter                | 33.0 cm         |  |  |
| Net weight              | 1.522 kg        |  |  |
| Gross weight            | 2.156 kg        |  |  |
| IP Code                 | IP 20           |  |  |
| Safety class            | I               |  |  |
| Assembly                | Surface         |  |  |
| Assembly details        | Ceiling         |  |  |
| Wattage                 | 150.0 W         |  |  |
| Color                   | anthracite      |  |  |
| BIG WHITE Page          | 129             |  |  |
|                         |                 |  |  |