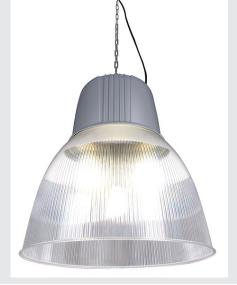

# pendant, HIE, silver-grey/transparent, Ø/H 48/56 cm, max. 250W

The PARA DOME 2 pendant has been designed for the technical, industrial area which is reflected both in its shape and its lighting technical attributes. The luminaire is prepared with an E40 lamp holder to take matching HQI-E type metal halide lamps. Designed for a total output of 250W, PARA DOME 2 can be used perfectly for hall or warehouse illumination. A compatible and conventional ballast is already integrated. A suitable ceiling plate as well as chain and cable are necessary for connection to the 230V mains supply.

### **TECHNICAL DATA**

| Item no.:               | 165140          |
|-------------------------|-----------------|
| Socket                  | E40             |
| Lamp                    | HIE             |
| Number of sockets       | 1               |
| Lamps included          | 0               |
| Primary nominal voltage | 230V ~50Hz mA/V |
| Height                  | 56.0 cm         |
| Diameter                | 48.0 cm         |
| Net weight              | 7.149 kg        |
| Gross weight            | 7.452 kg        |
| IP Code                 | IP 20           |
| Safety class            | 1               |
| Assembly                | Surface         |
| Assembly details        | Ceiling         |
| Wattage                 | 270.0 W         |
| Color                   | grey            |
|                         |                 |