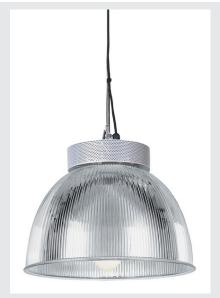

## pendant, HIE, silver-grey/transparent, max. 150W, incl. conventional ballast

The PARA MULTI pendant has been designed for the technical, industrial area, which is reflected both in its shape and its lighting technical attributes. The luminaire is prepared with an E27 lamp holder to take matching HQI-E type metal halide lamps. Designed for a total output of 150W, PARA MULTI can be used perfectly for hall or warehouse illumination. Thanks to the already integrated and conventional ballast, the PARA MULTI pendant is ready for direct connection to the 230V mains supply.

## **TECHNICAL DATA**

| Item no.:               | 165320          |
|-------------------------|-----------------|
| Socket                  | E27             |
| Lamp                    | HIE             |
| Number of sockets       | 1               |
| Lamps included          | 0               |
| Primary nominal voltage | 230V ~50Hz mA/V |
| Pendant length          | 300.0 cm        |
| Height                  | 39.0 cm         |
| Diameter                | 41.0 cm         |
| Net weight              | 5.372 kg        |
| Gross weight            | 5.784 kg        |
| Safety class            | 1               |
| Assembly                | Surface         |
| Assembly details        | Ceiling         |
| Wattage                 | 150.0 W         |
|                         |                 |