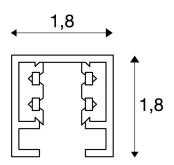

## **TECHNICAL DATA**

| Item no.:        | 172010                                |
|------------------|---------------------------------------|
| Nominal voltage  | 230V ~50Hz/60Hz V                     |
| Length           | 100.0 cm                              |
| Width            | 1.8 cm                                |
| Height           | 1.8 cm                                |
| Net weight       | 0.402 kg                              |
| Gross weight     | 0.56 kg                               |
| IP Code          | IP 20                                 |
| Safety class     | I                                     |
| Assembly         | Surface                               |
| Assembly details | Ceiling                               |
| Color            | black                                 |
| BIG WHITE Page   | 380                                   |
| ·                | · · · · · · · · · · · · · · · · · · · |