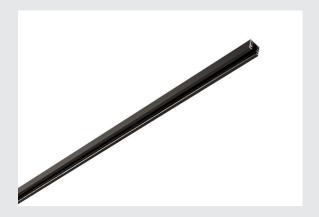

## **D-TRACK**

track for 240V 2-circuit track system, black, 2m

Aluminium carrier track of the D-TRACK 240V 2-circuit surface-mounted track system. Installation can be done through the existing holes in the profile directly onto the wall or the ceiling. The surface-mounted version of this system is available in several colours and lengths.