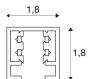

## **TECHNICAL DATA**

| Item no.:        | 172020            |
|------------------|-------------------|
| Nominal voltage  | 230V ~50Hz/60Hz V |
| Length           | 200.0 cm          |
| Width            | 1.8 cm            |
| Height           | 1.8 cm            |
| Net weight       | 0.8 kg            |
| Gross weight     | 1.104 kg          |
| IP Code          | IP 20             |
| Safety class     | I                 |
| Assembly         | Surface           |
| Assembly details | Ceiling           |
| Color            | black             |
| BIG WHITE Page   | 380               |
|                  |                   |