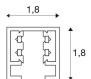

## **TECHNICAL DATA**

| Item no.:        | 172021            |
|------------------|-------------------|
| Nominal voltage  | 230V ~50Hz/60Hz V |
| Length           | 200.0 cm          |
| Width            | 1.8 cm            |
| Height           | 1.8 cm            |
| Net weight       | 0.768 kg          |
| Gross weight     | 1.111 kg          |
| IP Code          | IP 20             |
| Safety class     | I                 |
| Assembly         | Surface           |
| Assembly details | Ceiling           |
| Color            | white             |
| BIG WHITE Page   | 380               |
|                  |                   |