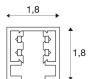

## **TECHNICAL DATA**

| Item no.:        | 172030            |
|------------------|-------------------|
| Nominal voltage  | 230V ~50Hz/60Hz V |
| Length           | 295.0 cm          |
| Width            | 1.8 cm            |
| Height           | 1.8 cm            |
| Net weight       | 1.093 kg          |
| Gross weight     | 1.554 kg          |
| IP Code          | IP 20             |
| Safety class     |                   |
| Assembly         | Surface           |
| Assembly details | Ceiling           |
| Color            | black             |
| BIG WHITE Page   | 380               |
|                  |                   |