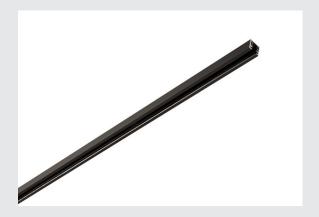

## **D-TRACK**

track for 240V 2-circuit track system, black, 3m

Aluminium carrier track of the D-TRACK 240V 2-circuit surface-mounted track system. Installation can be done through the existing holes in the profile directly onto the wall or the ceiling. The surface-mounted version of this system is available in several colours and lengths.