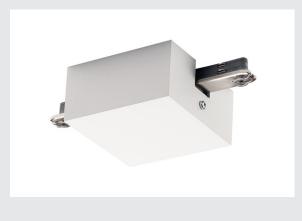

## **CENTRE FEED-IN**

## for D-TRACK 2-circuit 240V track, white, with housing

Centre feed-in with housing for the 240V 2-circuit surface mounted track system. The feed-in is available in several colour versions and can be fitted at any position desired in the track.

## **TECHNICAL DATA**

| Item no.:           | 172071            |
|---------------------|-------------------|
| Nominal voltage     | 230V ~50Hz/60Hz V |
| Length              | 15.5 cm           |
| Width               | 8.0 cm            |
| Height              | 4.0 cm            |
| Installation length | 8.0 cm            |
| Net weight          | 0.388 kg          |
| Gross weight        | 0.435 kg          |
| IP Code             | IP 20             |
| Safety class        | 1                 |
| Assembly            | Surface           |
| Assembly details    | Ceiling           |
| Color               | white             |
| BIG WHITE Page      | 381               |