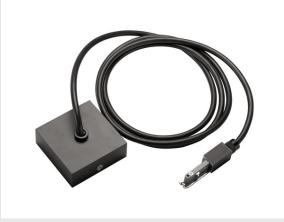

## for D-TRACK 2-circuit 240V track, black, with 2m cable and housing

Flexible cable feed-in for the 240V 2-circuit surface mounted track system. The electrical connection is made directly to the 230V mains supply for the feed-in which comes in several colours.