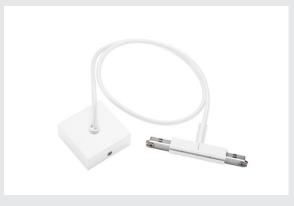

## for D-TRACK 2-circuit 240V track, white, with 2m cable and housing

Centre feed-in with cable for the 240V 2-circuit surface mounted track system. The feed-in is available in several colour versions and can be fitted at any position desired in the track.

## **TECHNICAL DATA**

| Item no.:           | 172101            |
|---------------------|-------------------|
| Nominal voltage     | 230V ~50Hz/60Hz V |
| Length              | 15.7 cm           |
| Pendant length      | 100.0 cm          |
| Width               | 1.8 cm            |
| Height              | 1.8 cm            |
| Installation length | 8.5 cm            |
| Net weight          | 0.39 kg           |
| Gross weight        | 0.557 kg          |
| IP Code             | IP 20             |
| Safety class        | 1                 |
| Assembly            | Surface           |
| Assembly details    | Ceiling           |
| Color               | white             |
| BIG WHITE Page      | 381               |
|                     |                   |