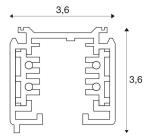

## **TECHNICAL DATA**

| Item no.:        | 175014           |
|------------------|------------------|
| Nominal voltage  | 220-250V ~50Hz V |
| Length           | 99.5 cm          |
| Width            | 3.6 cm           |
| Height           | 3.6 cm           |
| Net weight       | 0.908 kg         |
| Gross weight     | 1.141 kg         |
| Safety class     | I                |
| Assembly         | Surface          |
| Assembly details | Ceiling, Wall    |
| BIG WHITE Page   | 365              |