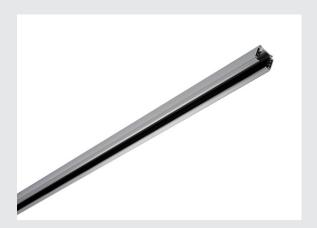

## 240V track, silver-grey, 1 m

Aluminium bearing track of the 240V 3-phase surface-mounted track system. Installation can be done through the existing holes in the profile directly onto the wall or the ceiling. The surface-mounted version of this system is available in several colours and lengths. Alternatively, there is a recessed version available too.

## **TECHNICAL DATA**

| Item no.:        | 175014           |
|------------------|------------------|
| Nominal voltage  | 220-250V ~50Hz V |
| Length           | 99.5 cm          |
| Width            | 3.6 cm           |
| Height           | 3.6 cm           |
| Net weight       | 0.908 kg         |
| Gross weight     | 1.141 kg         |
| Safety class     | I                |
| Assembly         | Surface          |
| Assembly details | Ceiling, Wall    |
| BIG WHITE Page   | 365              |